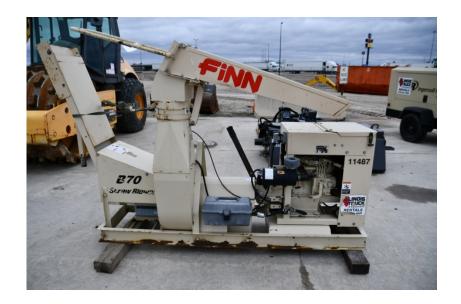

## Straw Blowers: 2001 Finn B70T

#### Stock Number: 11487

Kubota V1505 33.5HP Tier 3 diesel, up to 7 tons of hay per hour, 360 degree rotation, 70 degree vertical travel, 60' range in still air, manual feed, pintle hitch, DOT trailer with lights.