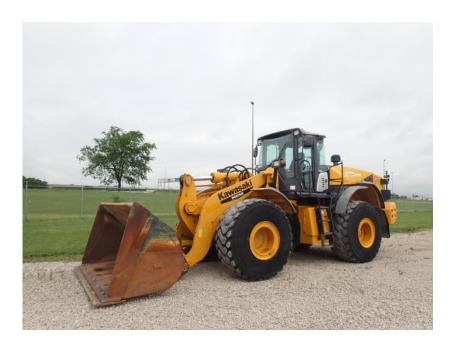

## **Illinois Truck & Equipment**

320 E. Briscoe Dr, Morris, IL 60450 **Jay Reardon** jay@iltruck.com

1-815-941-1900

Wheel Loader: 2014 Kawasaki 90Z7

Stock Number: 11467

A/C, 295HP Tier 4, JRB hydraulic coupler, F-R direct switch, 26.5R25 Michelin tires, work mode switch, 2 lever, 3rd valve, cold start, fan reverse, extra counterweight, heated TLV air suspension seat, backup camera, 56,800 lbs.