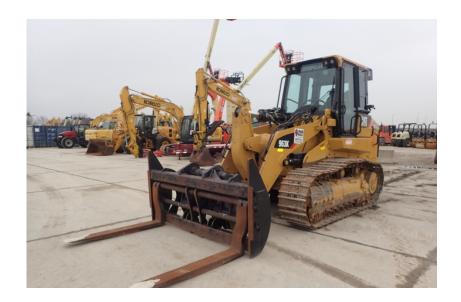

## Crawler Loader: 2017 Cat 963K

## Stock Number: 11451

RENTAL UNIT ONLY - CALL FOR RENTAL RATES. Cab with A/C, Cat C7.1 Acert 194HP T4f diesel, 22" pads, 4.66 yrd. GP bucket, joystick bucket control, joystick forward and reverse control, 3rd valve, standard undercarriage, backup camera, cold weather package, air ride seat, 44,800 lbs.

Hour/Mile Meter: 2,403

| SALE PRICE         |       |         |         |         |
|--------------------|-------|---------|---------|---------|
| Cat Crawler Loader | POR   |         |         |         |
| RENTAL RATE        |       |         |         |         |
| MAKE               | MODEL | DAY     | WEEK    | 4 WEEK  |
| Cat                | 963K  | \$1,100 | \$3,175 | \$9,500 |
| Date: 05/02/2024   |       |         |         |         |