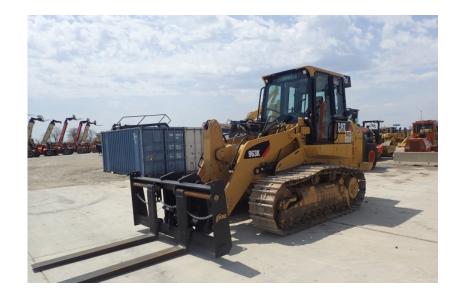

## Crawler Loader: 2017 Cat 963K

## Stock Number: 11433

RENTAL UNIT ONLY - CALL FOR RENTAL RATES. Cab with A/C, Cat C7.1 Acert 194HP T4f diesel, 22" pads, Fusion Quick Coupler, 3.25 yrd. GP bucket, joystick bucket control, joystick forward and reverse control, 3rd valve, system 1 undercarriage, backup camera, cold weather package, air ride seat, 44,800 lbs.

Hour/Mile Meter: 3,798

| SALE PRICE         |       |         |         |         |
|--------------------|-------|---------|---------|---------|
| Cat Crawler Loader | POR   |         |         |         |
|                    |       |         |         |         |
| RENTAL RATE        |       |         |         |         |
| MAKE               | MODEL | DAY     | WEEK    | 4 WEEK  |
| Cat                | 963K  | \$1,100 | \$3,175 | \$9,500 |
| Data: 04/20/2024   |       |         |         |         |