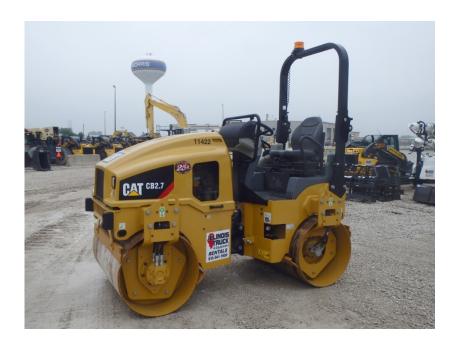

## **Illinois Truck & Equipment**

320 E. Briscoe Dr, Morris, IL 60450 **Jay Reardon** jay@iltruck.com

1-815-941-1900

Compaction Equipment - Smooth Drum: 2017 Cat CB2.7 Smooth Drum

Stock Number: 11422

RENTAL UNIT ONLY - CALL FOR RENTAL RATES. Canopy, Cat C1.5 31HP diesel, 47" vibratory smooth double drum, double drum vibration, 6,744 lb. maximum centrifugal force, 2,880 vpm - 3,600 vpm, hydrostat, front and rear spray bars, 5,336 lbs