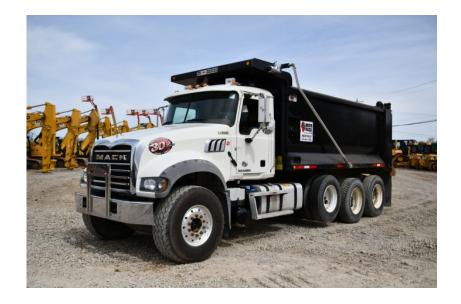

## Truck: 2018 Mack GU713 Tri Axle

## Stock Number: 11414

RENTAL UNIT ONLY - CALL FOR RENTAL RATES. Mack MP-8 445HP T4f diesel, Mack T310M 10 speed transmission, 20,000 lbs. front axle, 44,000 lbs. rear axle, 64,000 GVRW, 227" WB, 425/65R22.5 front tires 11R24.5 rear tires, air lift 3rd axle, double frame, dual steering boxes, dual lockers, Mack camelback suspension, 16' Oxbox 21 yard capacity, high lift gate, electric tarp, engine brake, cruise control, A/C, heated mirrors

Hour/Mile Meter: 90,485