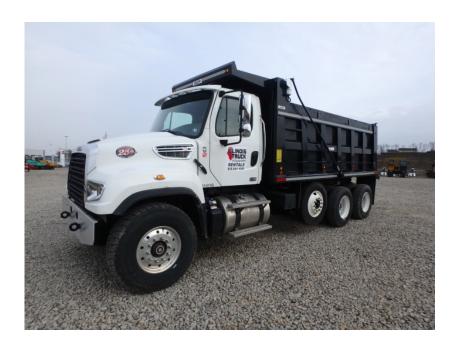

## **Illinois Truck & Equipment**

320 E. Briscoe Dr, Morris, IL 60450 **Jay Reardon** jay@iltruck.com

1-815-941-1900

Truck: 2016 Freightliner 114SD Tri Axle

Stock Number: 11411

RENTAL UNIT ONLY - CALL FOR RENTAL RATES. Detroit DD13 500 HP T4f diesel, Eaton Fuller 8LL transmission, 20,000 lbs. front axle, 46,000 lbs. rear axle, 66,000 GVRW, 425/65R22.5 front tires 11R22.5 rear tires, air lift 3rd axle, dual lockers, 16.5' GARP STL box, electric tarp, engine brake, cruise control, A/C, heated mirrors, pintle hitch, rear air.