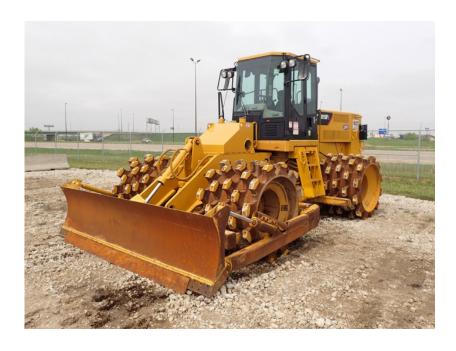

## **Illinois Truck & Equipment**

320 E. Briscoe Dr, Morris, IL 60450 **Jay Reardon** jay@iltruck.com

1-815-941-1900

Compaction Equipment - Padfoot: 2014 Cat 815FII Padfoot Roller

Stock Number: 11385

RENTAL UNIT ONLY - CALL FOR RENTAL RATES. Cab with A/C, 4-39" padfoot drums with

cleaners, Cat C9 252HP T3 diesel, 12' hydraulic leveling blade, 45,760 lbs.

Hour/Mile Meter: 3,477

## **SALE PRICE**

Cat Compaction Equipment - Padfoot POR

| RENTAL RATE |                          |         |         |          |
|-------------|--------------------------|---------|---------|----------|
| MAKE        | MODEL                    | DAY     | WEEK    | 4 WEEK   |
| Cat         | 815FII Padfoot<br>Roller | \$1,350 | \$4,000 | \$12,000 |