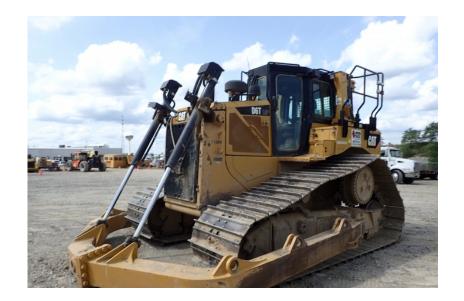

## Dozer: 2015 Cat D6T LGP

Stock Number: 11384

RENTAL UNIT ONLY - CALL FOR RENTAL RATES. Cab with A/C, Cat C9.3 205HP diesel T4f, 36" pads, standard undercarriage, 13'3" SU blade, Accugrade ready ripper valve, draw bar, rear weights, rear camera, block heater, 56,700 lbs.