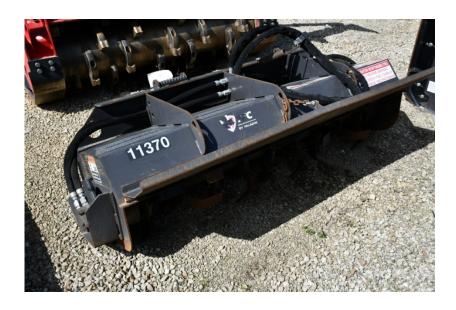

## **Illinois Truck & Equipment**

320 E. Briscoe Dr, Morris, IL 60450 **Jay Reardon** jay@iltruck.com

1-815-941-1900

Attachments: 2015 FFC LAF3468 68 Inch Tiller

Stock Number: 11370

6" maximum working depth, bi-directional shaft, standard flow hydraulics, universal skid loader mount, 715 lbs.