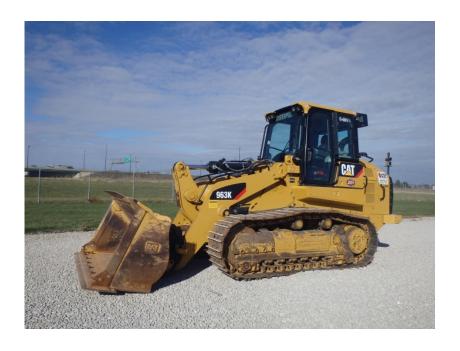

## **Illinois Truck & Equipment**

320 E. Briscoe Dr, Morris, IL 60450 **Jay Reardon** jay@iltruck.com

1-815-941-1900

Crawler Loader: 2016 Cat 963K

Stock Number: 11368

RENTAL UNIT ONLY - CALL FOR RENTAL RATES. Cab with A/C, Cat C7.1 Acert 194HP T4f diesel, 22" pads, Fusion Quick Coupler, 3.25 yrd. GP QC bucket, 2 lever bucket control, V pattern forward and reverse control, standard undercarriage, backup camera, cold weather package, air ride seat, 44,800 lbs.