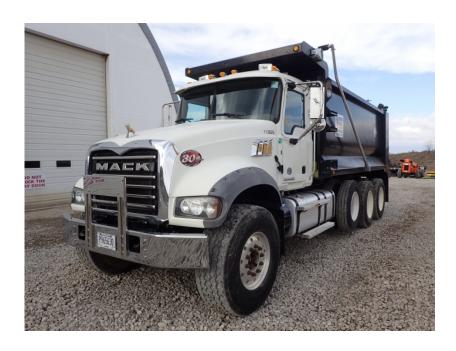

## **Illinois Truck & Equipment**

320 E. Briscoe Dr, Morris, IL 60450 **Jay Reardon** jay@iltruck.com

1-815-941-1900

Truck: 2017 Mack GU713 Tri Axle

Stock Number: 11355

RENTAL UNIT ONLY - CALL FOR RENTAL RATES. Mack MP-8 445HP T4f diesel, Mack 10 speed, 20,000 lbs. front axle, 44,000 lbs. rear axle, 64,000 GVRW, 29,400 EW, 227" WB, 425/65R22.5 front tires 11R22.5 rear tires, air lift 3rd axle, double frame, dual steering boxes, dual lockers, Mack camelback suspension, 16' Oxbox, 21 tarp capacity, electric tarp, engine brake, cruise control, A/C, heated mirrors.

Hour/Mile Meter: 50,316

## SALE PRICE

Mack Truck POR

| RENTAL RATE |                |     |         |         |
|-------------|----------------|-----|---------|---------|
| MAKE        | MODEL          | DAY | WEEK    | 4 WEEK  |
| Mack        | GU713 Tri Axle |     | \$2,000 | \$6,000 |