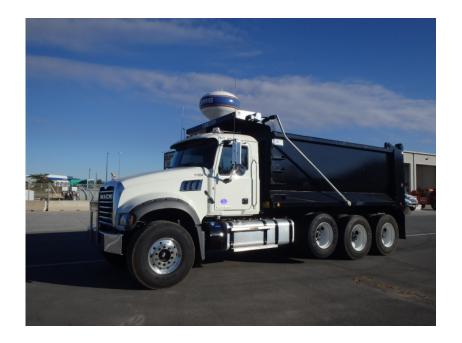

## Truck: 2017 Mack GU713 Tri Axle

## Stock Number: 11354

RENTAL UNIT ONLY - CALL FOR RENTAL RATES. Mack MP-8 445HP T4f diesel, Mack 10 speed, 20,000 lbs. front axle, 44,000 lbs. rear axle, 64,000 GVRW, 29,400 EW, 227" WB, 425/65R22.5 front tires 11R22.5 rear tires, air lift 3rd axle, double frame, dual steering boxes, dual lockers, Mack camelback suspension, 16' Oxbox, 21 tarp capacity, electric tarp, engine brake, cruise control, A/C, heated mirrors.