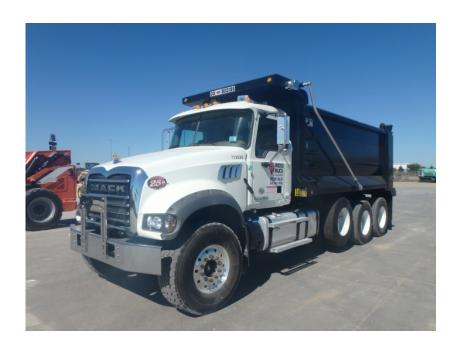

## **Illinois Truck & Equipment**

320 E. Briscoe Dr, Morris, IL 60450 **Jay Reardon** jay@iltruck.com

1-815-941-1900

Truck: 2017 Mack GU713 Tri Axle

Stock Number: 11353

RENTAL UNIT ONLY - CALL FOR RENTAL RATES. Mack MP-8 45HP T4f diesel, Mack 10 speed, 20,000 lbs. front axle, 44,000 lbs. rear axle, 64,000 GVRW, 29,400 EW, 227" WB, 425/65R22.5 front tires 11R22.5 rear tires tires, air lift 3rd axle, double frame, dual steering boxes, dual lockers, Mack camelback suspension, 16' Oxbox, 21 yard capacity, electric tarp, engine brake, cruise control, A/C, heated mirrors.