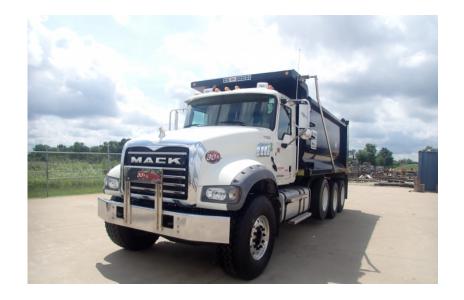

## Truck: 2017 Mack GU713 Tri Axle

## Stock Number: 11351

RENTAL UNIT ONLY - CALL FOR RENTAL RATES. 455HP, Mack 10 spd, 20,000 lbs. frnt, 44,000 lbs. rear, 64,000 GVRW, 29,400 EW, 227" WB, air lift 3rd axle, double frame, dual steering boxes, dual lockers, Mack camelback suspension, 16' Oxbox, 21 yrd cap., electric tarp, engine brake, cruise, A/C, heated mirrors, rear air

Hour/Mile Meter: 59,825

| SALE PRICE  |     |                |     |                |               |
|-------------|-----|----------------|-----|----------------|---------------|
| Mack Truck  | POR |                |     |                |               |
|             |     |                |     |                |               |
| RENTAL RATE |     |                |     |                |               |
| MAKE        |     | MODEL          | DAY | WEEK           | 4 WEEK        |
| Mack        |     | GU713 Tri Axle |     | \$2,000        | \$6,000       |
| Maon        |     |                |     | <i>\_</i> ,000 | <i>40,000</i> |