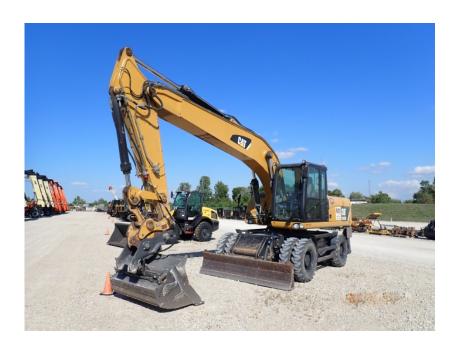

## **Illinois Truck & Equipment**

320 E. Briscoe Dr, Morris, IL 60450 **Jay Reardon** jay@iltruck.com

1-815-941-1900

Excavator: 2015 Cat M322D Wheeled

Stock Number: 11335

RENTAL UNIT ONLY - CALL FOR RENTAL RATES. Cab with A/C, wheeled, Cat 6.6 173HP diesel, standard boom, 9' 6" stick, 20' 7" dig depth, 11.00-20EM tires, multi-function auxiliary hydraulic blade, 2 outriggers, anti drift valves, roading pkg., Cat variable pin grab hyd. coupler, 60" tilt ditching bucket, pattern changer, 47,400 lbs.