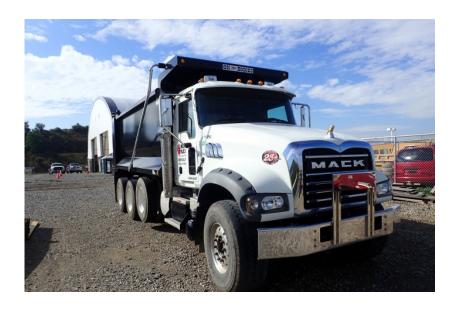

## **Illinois Truck & Equipment**

320 E. Briscoe Dr, Morris, IL 60450 **Jay Reardon** jay@iltruck.com

1-815-941-1900

Truck: 2017 Mack GU713 Tri Axle

Stock Number: 11309

RENTAL UNIT ONLY - CALL FOR RENTAL RATES. Mack MP-8 445HP T4f diesel, Mack 10 speed, 20,000 lbs. front axle, 44,000 lbs. rear axle, 64,000 GVRW, 29,400 EW, 227" WB, 425/65R22.5 front tires 11R22.5 rear tires, air lift 3rd axle, double frame, dual steering boxes, dual lockers, Mack camelback suspension, 16' Oxbox. 21 yard capacity, electric tarp, engine brake, cruise control, AC, heated mirrors.