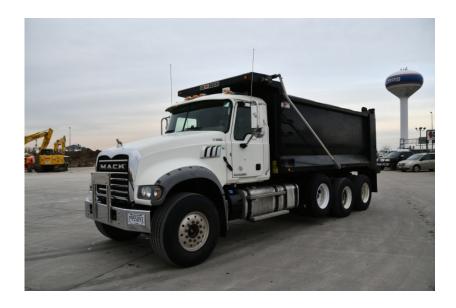

## **Illinois Truck & Equipment**

320 E. Briscoe Dr, Morris, IL 60450 **Jay Reardon** jay@iltruck.com

1-815-941-1900

Truck: 2017 Mack GU713 Tri Axle

Stock Number: 11308

RENTAL UNIT ONLY - CALL FOR RENTAL RATES. Mack MP-8 445HP T4f diesel, Mack 10 speed, 20,000 lbs. front axle, 44,000 lbs. rear axle, 64,000 GVRW, 29,400 EW, 227" WB, 425/65R22.5 front tires 11R22.5 rear tires, air lift 3rd axle, double frame, dual steering boxes, dual lockers, Mack camelback suspension, 16' Oxbox. 21 yard capacity, electric tarp, engine brake, cruise control, AC, heated mirrors.

Hour/Mile Meter: 99,204