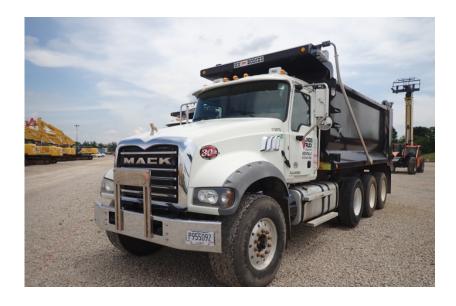

## **Illinois Truck & Equipment**

320 E. Briscoe Dr, Morris, IL 60450 **Jay Reardon** jay@iltruck.com

1-815-941-1900

Truck: 2017 Mack GU713 Tri Axle

Stock Number: 11307

RENTAL UNIT ONLY - CALL FOR RENTAL RATES. 445HP T4f dsl, Mack 10 spd, 20,000 lbs. front axle, 44,000 lbs. rear axle, 64,000 GVRW, 29,400 EW, 227" WB, air lift 3rd axle, double frame, dual steering boxes, dual lockers, Mack camelback suspension, 16' Oxbox. 21 yrd cap., electric tarp, engine brake, cruise control, AC, heated mirrors, pintle hook, rear air.

Hour/Mile Meter: 73,481