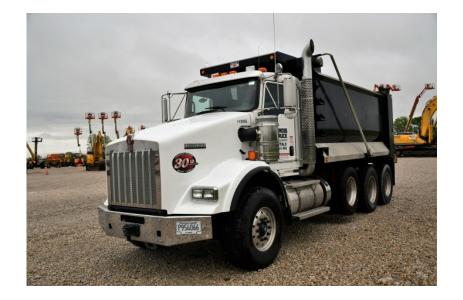

## Truck: 2014 Kenworth T800 Tri Axle

### Stock Number: 11293

RENTAL UNIT ONLY - CALL FOR RENTAL RATES. A/C, Paccar PX13, 455HP T4i diesel, Eaton Fuller 8LL trans., 88,500 GVW, 20,000 front, 46,000 rears, 22,500 intermediate air lift, 214" wheel base, double frame, dual steering box, set back front axle, Chalmers 800 series suspension, air ride seat, heated mirrors, engine brake, diff lock, power windows, power locks, block heater, cruise control, aluminum buds, 16' Ox Box dump box, 21 yrd cap., electric tarp.