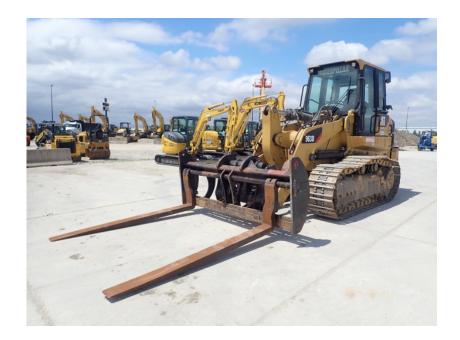

## Crawler Loader: 2008 Cat 963D

#### Stock Number: 11288

RENTAL UNIT ONLY - CALL FOR RENTAL RATES. Cab with A/C, Cat C6.6 Acert 189HP diesel, 22" pads, Fusion Quick Coupler, 3.2 yrd. GP QC bucket, joystick bucket control, V pattern forward and reverse control, system one undercarriage, ripper valve, 44,577 lbs.