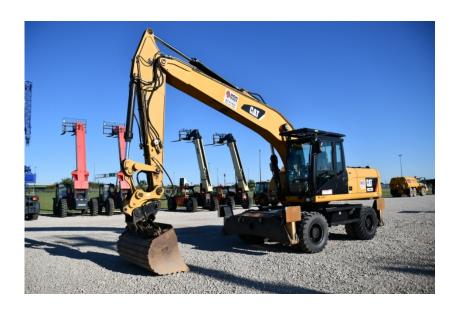

## **Illinois Truck & Equipment**

320 E. Briscoe Dr, Morris, IL 60450 **Jay Reardon** jay@iltruck.com

1-815-941-1900

Excavator: 2012 Cat M322D Wheeled

Stock Number: 11241

Cab with A/C, wheeled, Cat 6.6 173HP diesel, standard boom, 9' 6" stick, 20' 7" dig depth, 11.00-20EM tires, auxiliary hydraulics, 4 outriggers, anti drift valves, adjust. hydraulic sensitivity, roading pkg., Cat variable pin grab hyd. coupler 78" ditching bucket, window guard, 47,400 lbs.