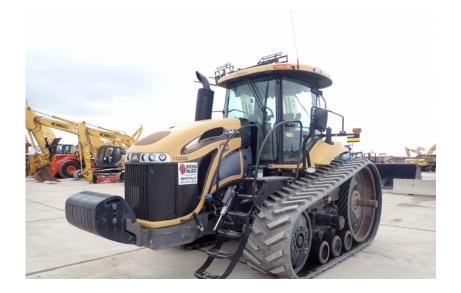

## Tractors: 2013 Challenger MT755D

## Stock Number: 11232

RENTAL UNIT ONLY - CALL FOR RENTAL RATES. Cab with A/C, Agco Power 8.4L T4i 327 HP diesel, 260 HP PTO, 16 speed powershift, 30" belts, 4 hydraulic remotes, 3 pt., CAT 3 quick hitch, 1000 PTO, radar, 20 frt. suit case weights, 9 pin connection, mechanical suspension seat, buddy seat, 36,000 lbs.