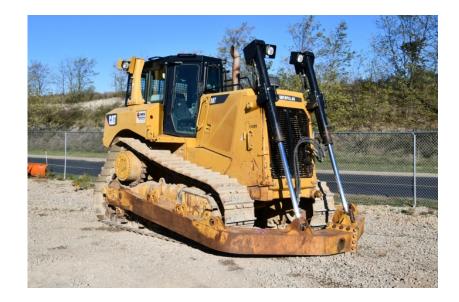

# Dozer: 2012 Cat D8T w/Winch

## Stock Number: 11226

RENTAL UNIT ONLY - CALL FOR RENTAL RATES. Cab with A/C, Cat C15 346HP Tier 4i diesel, 24" pads, 16' angle blade, diff steer, rear screen, Paccar PA140VS rear winch, 80,000 lbs.

Hour/Mile Meter: 6,530