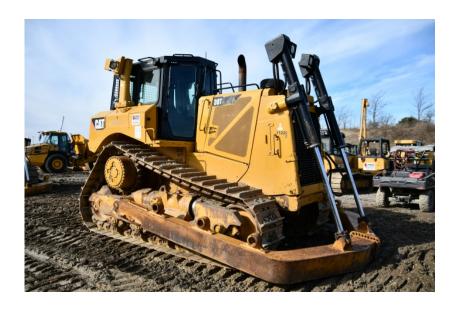

## **Illinois Truck & Equipment**

320 E. Briscoe Dr, Morris, IL 60450 **Jay Reardon** jay@iltruck.com

1-815-941-1900

Dozer: 2012 Cat D8T w/Winch

Stock Number: 11225

RENTAL UNIT ONLY - CALL FOR RENTAL RATES. Cab with A/C, Cat C15 346HP Tier 4i diesel, 24" pads, 16' angle blade, diff steer, rear screen, Paccar PA140VS rear winch, 80,000 lbs.