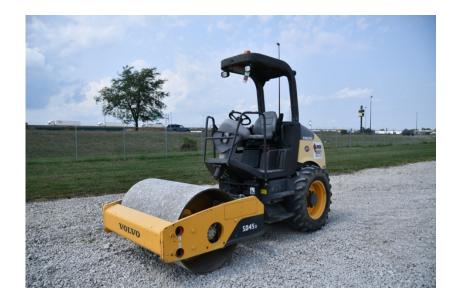

# Compaction Equipment - Smooth Drum: 2008 Volvo SD45D Smooth Drum

#### Stock Number: 11138

RENTAL UNIT ONLY - CALL FOR RENTAL RATES. 54" vibratory smooth drum roller, canopy, Cummins B3.3 83HP diesel, 12.4-24 tires, 11,300 lbs.

Hour/Mile Meter: 246