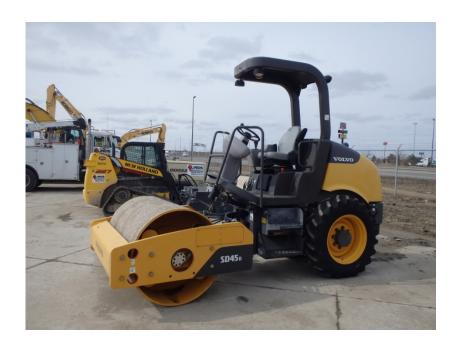

## **Illinois Truck & Equipment**

320 E. Briscoe Dr, Morris, IL 60450 **Jay Reardon** jay@iltruck.com

1-815-941-1900

Compaction Equipment - Smooth Drum: 2008 Volvo SD45D Smooth

Drum

Stock Number: 11137

RENTAL UNIT ONLY - CALL FOR RENTAL RATES. 54" vibratory smooth drum roller, canopy,

Cummins B3.3 83HP diesel, 12.4-24 tires, 11,300 lbs.

Hour/Mile Meter: 310