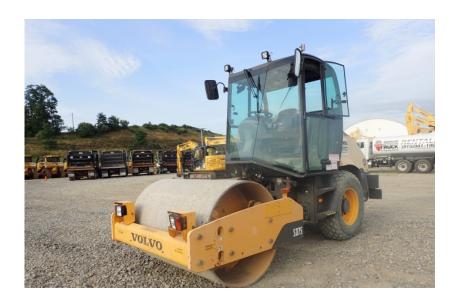

## Compaction Equipment - Smooth Drum: 2012 Volvo SD75 Smooth

Drum

Stock Number: 11068

RENTAL UNIT ONLY - CALL FOR RENTAL RATES. 66" vibratory smooth drum compactor, cab with A/C, Volvo D3.8 Tier 4 99HP diesel, dual amplitude, 30,500 lbs. maximum high amplitude, 1850-2025 VPM, Volvo Traction System, 14.9-24 tires, 16,550 lbs.