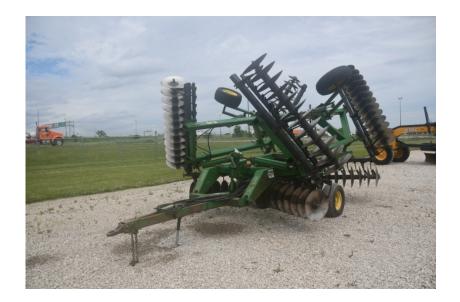

## Tillage Discs: John Deere 630 Stock Number: 11052

22" smooth blades, 7" spacing, 26" wide cut, hydraulic lift, hydraulic wing fold, 11L-14 tires.

## SALE PRICE

John Deere Tillage Discs \$9,500.00

| RENTAL RATE |       |       |         |         |
|-------------|-------|-------|---------|---------|
| MAKE        | MODEL | DAY   | WEEK    | 4 WEEK  |
| John Deere  | 630   | \$400 | \$1,200 | \$3,600 |