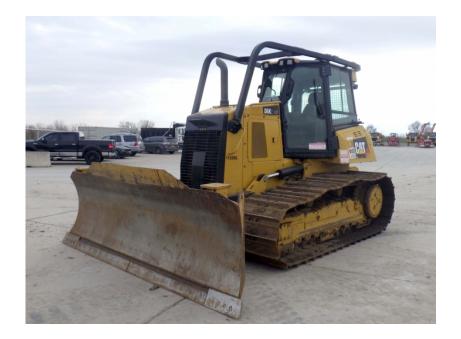

## Dozer: 2013 Cat D6K2 LGP w/Winch

### Stock Number: 11038

RENTAL UNIT ONLY - CALL FOR RENTAL RATES. Cab, with A/C, Cat C 6.6 Accert 125HP Tier 4 diesel, 30" pads, 11' 6-way blade, hydrostat drive, system 1 undercarriage, Accugrade ready, 3rd valve, Allied 5C winch, air suspension seat, 31,690 lbs.

Hour/Mile Meter: 3,731