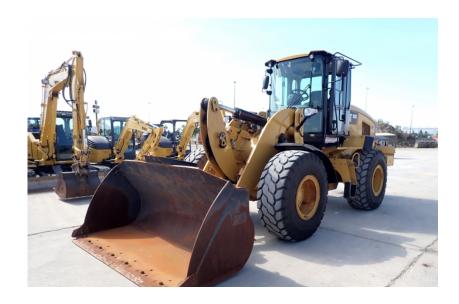

## **Illinois Truck & Equipment**

320 E. Briscoe Dr, Morris, IL 60450 **Jay Reardon** jay@iltruck.com

1-815-941-1900

Wheel Loader: 2013 Cat 938K

Stock Number: 11030

Cab with A/C, Cat ACERT C6.6 175HP Tier 4 diesel, Fusion q-tach bucket, joystick control, F-R thumb switch, 3rd valve, ride control, 20.5R25 tires, cold weather package, heated mirrors, deluxe cab and seat, rear view camera, 35,600 lbs.