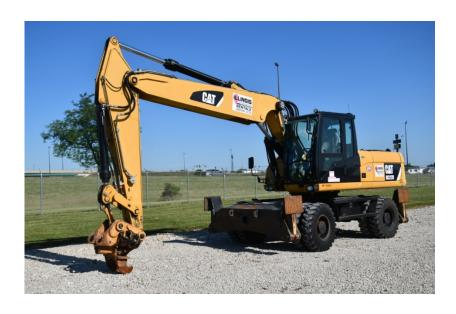

## **Illinois Truck & Equipment**

320 E. Briscoe Dr, Morris, IL 60450 **Jay Reardon** jay@iltruck.com

1-815-941-1900

Excavator: 2013 Cat M322D Wheeled

Stock Number: 11028

Cab with A/C, wheeled, Cat 6.6 173HP diesel, VA boom, 8' 2" stick, 20' 7" dig depth, 11.00-20EM tires, auxiliary hydraulics, multi-function hydraulics, 4 outriggers, anti drift valves, adjust. hydraulic sensitivity, roading pkg., twist-a-wrist, Wain Roy quick coupler, Wain Roy XLS 36" ditching bucket, pattern changer, auto lube, 47,400 lbs.