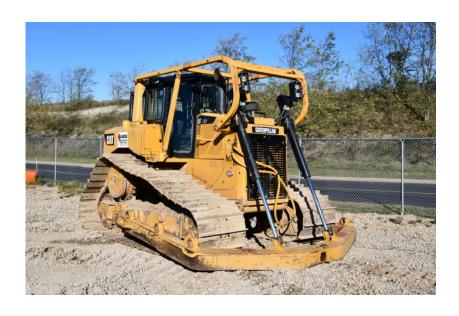

## **Illinois Truck & Equipment**

320 E. Briscoe Dr, Morris, IL 60450 **Jay Reardon** jay@iltruck.com

1-815-941-1900

Dozer: 2011 Cat D6T LGP w/Winch

Stock Number: 10947

RENTAL UNIT ONLY - CALL FOR RENTAL RATES. Cab with A/C, Cat C89.3 205HP diesel Tier 4, 36" pads, System 1 undercarriage, 13' 8" straight blade, Allied W6G winch, ripper valve, sweeps, rear screens, 46,700 lbs.

Hour/Mile Meter: 4,541

## **SALE PRICE**

Cat Dozer POR

| RENTAL RATE |                    |         |         |          |
|-------------|--------------------|---------|---------|----------|
| MAKE        | MODEL              | DAY     | WEEK    | 4 WEEK   |
| Cat         | D6T LGP<br>w/Winch | \$1,675 | \$4,175 | \$12,500 |