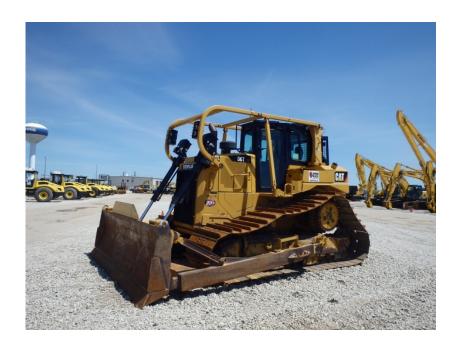

## **Illinois Truck & Equipment**

320 E. Briscoe Dr, Morris, IL 60450 **Jay Reardon** jay@iltruck.com

1-815-941-1900

Dozer: 2013 Cat D6T LGP w/Winch

Stock Number: 10901

RENTAL UNIT ONLY - CALL FOR RENTAL RATES. A/C, Cat C9.3 205HP diesel Tier 4, 36" pads, System 1 undercarriage, 13'3" SU blade, ripper valve, Accugrade ready, rear screen, sweeps, 56,700 lbs. Engine rebuild at 3,612 hrs. Winch not included.

## **SALE PRICE**

Cat Dozer POR

| RENTAL RATE |                    |         |         |          |
|-------------|--------------------|---------|---------|----------|
| MAKE        | MODEL              | DAY     | WEEK    | 4 WEEK   |
| Cat         | D6T LGP<br>w/Winch | \$1,675 | \$4,175 | \$12,500 |