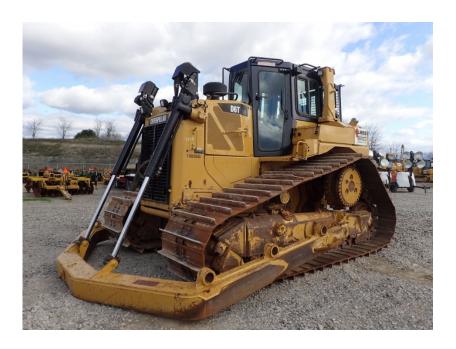

## **Illinois Truck & Equipment**

320 E. Briscoe Dr, Morris, IL 60450 **Jay Reardon** jay@iltruck.com

1-815-941-1900

Dozer: 2012 Cat D6T LGP w/Winch

Stock Number: 10850

RENTAL UNIT ONLY - CALL FOR RENTAL RATES. Cab with A/C, Cat 9.3 Acert 205HP Tier 4 diesel, 13' 4" straight blade, System 1 undercarriage, 36" pads, ripper valve, Accugrade ready, Paccar PA56 winch, rear screen, block heater, undercarriage very good, 54,300 lbs.