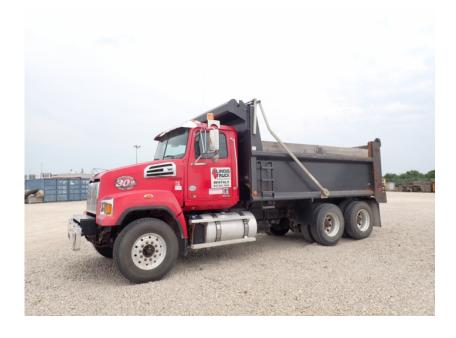

## **Illinois Truck & Equipment**

320 E. Briscoe Dr, Morris, IL 60450 **Jay Reardon** jay@iltruck.com

1-815-941-1900

Truck: 2015 Western Star 4700 Tandem Dump

Stock Number: 10805

RENTAL UNIT ONLY - CALL FOR RENTAL RATES. 470HP, 18 spd, 66,000 GVW, 20,000 lbs. front, 46,000 lbs. rear, set forward axle, 208" WB, air ride suspen., 4.30 rear, 15'6" Brandon box, dual swing gate, electric tarp, engine brake, rear air lines, air ride cab/seat, power wndws, cruise cntrl