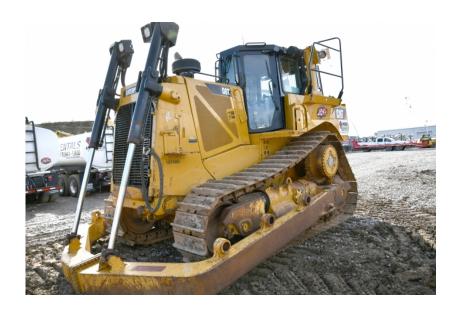

## **Illinois Truck & Equipment**

320 E. Briscoe Dr, Morris, IL 60450 **Jay Reardon** jay@iltruck.com

1-815-941-1900

Dozer: 2012 Cat D8T w/Winch

Stock Number: 10740

RENTAL UNIT ONLY - CALL FOR RENTAL RATES. Cab with A/C, Cat C15 347HP Tier 4 diesel, 24" pads, 16' angle blade, diff steer, rear screen, Paccar PA140VS rear winch, 80,000 lbs.