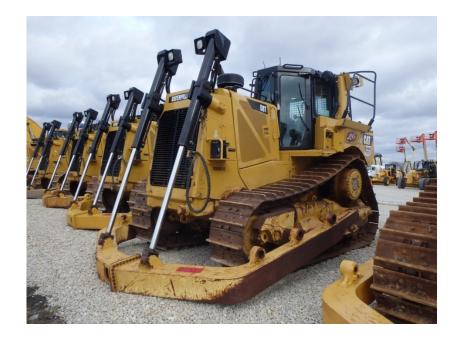

## Dozer: 2011 Cat D8T w/Winch

## Stock Number: 10696

RENTAL UNIT ONLY - CALL FOR RENTAL RATES. Cab with A/C, Cat C15 347HP Tier 4 diesel, 24" pads, 16' angle blade, diff steer, rear screen, Paccar PA140VS rear winch, 80,000 lbs.

Hour/Mile Meter: 6,077