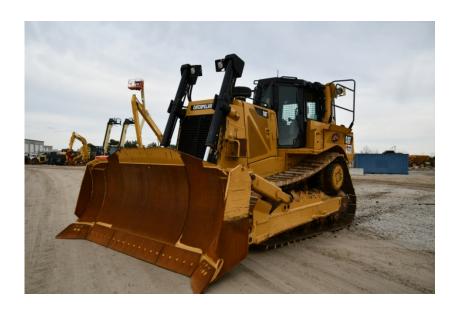

## **Illinois Truck & Equipment**

320 E. Briscoe Dr, Morris, IL 60450 **Jay Reardon** jay@iltruck.com

1-815-941-1900

Dozer: 2012 Cat D8T w/Winch

Stock Number: 10671

RENTAL UNIT ONLY - CALL FOR RENTAL RATES. Cab with A/C, Cat C15 347HP Tier 4 diesel, 24" pads, 16' angle blade, diff steer, rear screen, Paccar PA140VS rear winch, 80,000 lbs.