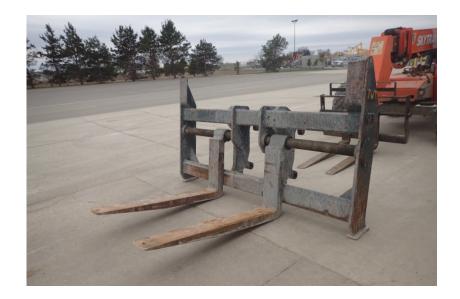

## Attachments: JRB 102" x 60" Wheel Loader Forks

Stock Number: 10144b

102" x 60" wheel loader forks, fits to Kawasaki 90ZV