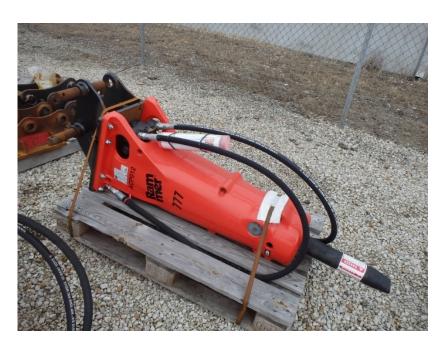

## One Call Rents It All! 815-941-1900

Backhoe Loader Attachments: Allied Hammer\*\*\* Rammer 777

| RENTAL RATE      |            |       |         |         |
|------------------|------------|-------|---------|---------|
| MAKE             | MODEL      | DAY   | WEEK    | 4 WEEK  |
| Allied Hammer*** | Rammer 777 | \$350 | \$1,000 | \$2,250 |