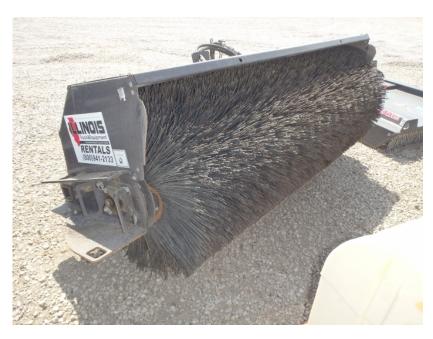

## One Call Rents It All! 815-941-1900

Backhoe Loader Attachments: FFC/Sweepster\* 8' Angle Broom

| RENTAL RATE    |                |       |       |         |
|----------------|----------------|-------|-------|---------|
| MAKE           | MODEL          | DAY   | WEEK  | 4 WEEK  |
| FFC/Sweepster* | 8' Angle Broom | \$150 | \$450 | \$1,350 |