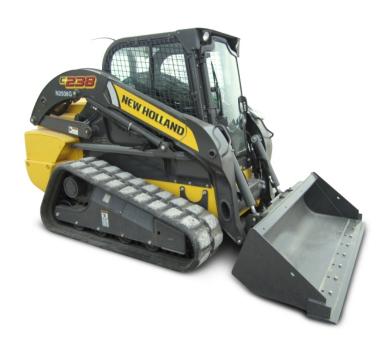

## One Call Rents It All! 815-941-1900

Track Skid Steers: New Holland C238

| RENTAL RATE |       |      |            |       |         |         |
|-------------|-------|------|------------|-------|---------|---------|
| MAKE        | MODEL | H.P. | CAPACITY   | DAY   | WEEK    | 4 WEEK  |
| New Holland | C238  | 90   | 3,800 lbs. | \$425 | \$1,250 | \$3,750 |

cab, heat and A/C, radio, FPT/ F5CE9454 84HP Tier 3 diesel, E-H hand controls, ISO/ H pattern control changer, air ride seat, bucket self level up, ride control, bucket float, keyless start, 2 speed, 3800# operating cap., 17.7" rubber tracks, aux. hydraulics, manual mount plate, block heater, 78" bucket, 10,100 lbs