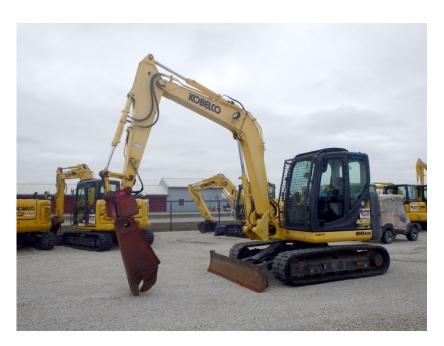

## One Call Rents It All! 815-941-1900

Excavators With Shears 3rd Member: Kobelco SK85CS

| RENTAL RATE |        |      |             |            |         |         |
|-------------|--------|------|-------------|------------|---------|---------|
| MAKE        | MODEL  | H.P. | WEIGHT      | ATTACHMENT | WEEK    | 4 WEEK  |
| Kobelco     | SK85CS | 56   | 18,700 lbs. | MSD7R      | \$2,300 | \$6,850 |