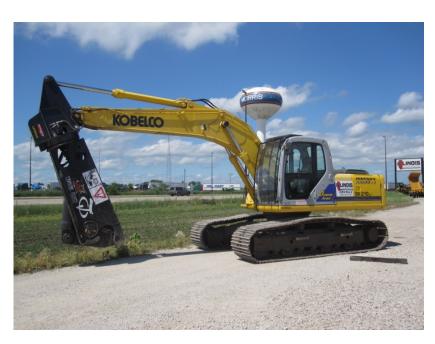

## One Call Rents It All! 815-941-1900

Excavators With Shears 2nd Member: Kobelco SK210 LC

| RENTAL RATE |          |      |             |            |         |          |
|-------------|----------|------|-------------|------------|---------|----------|
| MAKE        | MODEL    | H.P. | WEIGHT      | ATTACHMENT | WEEK    | 4 WEEK   |
| Kobelco     | SK210 LC | 166  | 48,500 lbs. | MSD1500R   | \$7,000 | \$14,000 |