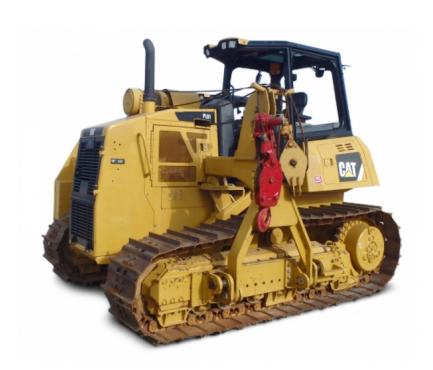

## One Call Rents It All! 815-941-1900

Pipelayers / Side Booms: Caterpillar PL61

| RENTAL RATE |       |      |                |             |                          |       |         |         |
|-------------|-------|------|----------------|-------------|--------------------------|-------|---------|---------|
| MAKE        | MODEL | H.P. | WEIGHT         | CAPACITY    | DESCRIPTION              | DAY   | WEEK    | 4 WEEK  |
| Caterpillar | PL61  | 125  | 37,500<br>lbs. | 40,000 lbs. | Caterpillar<br>Side Boom | \$890 | \$2,675 | \$8,000 |