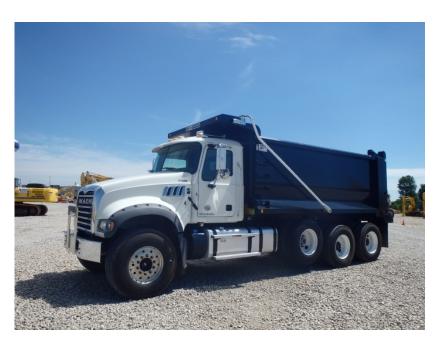

## One Call Rents It All! 815-941-1900

On Road Dump Trucks: Tri-Axle

| RENTAL RATE |       |             |         |         |
|-------------|-------|-------------|---------|---------|
| MAKE        | MODEL | SPECS       | WEEK    | 4 WEEK  |
| Tri-Axle    |       | 16'/21 yds. | \$2,000 | \$6,000 |