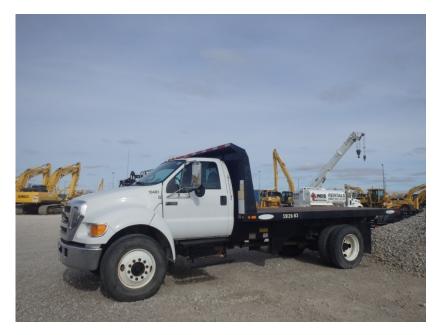

## On Road Flatbed Trucks: Ford F750

| RENTAL RATE |       |           |             |         |         |
|-------------|-------|-----------|-------------|---------|---------|
| MAKE        | MODEL | SPECS     | DESCRIPTION | WEEK    | 4 WEEK  |
| Ford        | F750  | 14-16 ft. | Standard    | \$1,200 | \$3,600 |