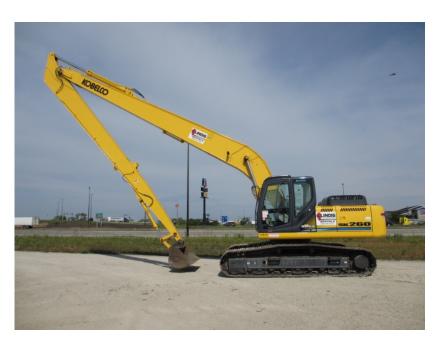

## One Call Rents It All! 815-941-1900

Kobelco Long Reach Excavators: Kobelco SK260 LR

| RENTAL RATE |          |      |              |         |         |          |
|-------------|----------|------|--------------|---------|---------|----------|
| MAKE        | MODEL    | H.P. | CAPACITY     | DAY     | WEEK    | 4 WEEK   |
| Kobelco     | SK260 LR | 178  | 60 ft. Reach | \$1,175 | \$3,500 | \$10,500 |