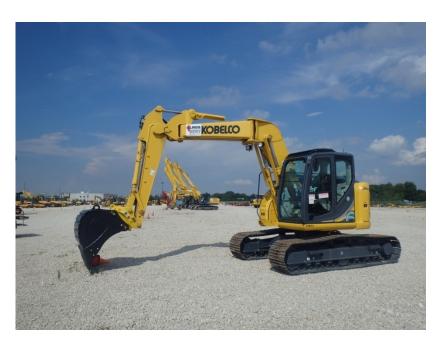

## One Call Rents It All! 815-941-1900

Kobelco Excavators: Kobelco SK140SR LC w/Offset Boom\*

| RENTAL RATE |                              |      |                |       |         |         |
|-------------|------------------------------|------|----------------|-------|---------|---------|
| MAKE        | MODEL                        | H.P. | WEIGHT         | DAY   | WEEK    | 4 WEEK  |
| Kobelco     | SK140SR LC w/Offset<br>Boom* | 94   | 32,040<br>lbs. | \$575 | \$1,675 | \$5,000 |